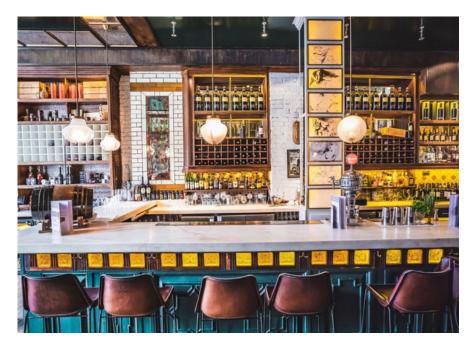

# THE BAR AREA

The bar area of the restaurant is dominated by the iconic fifteen-metrelong bar, perfect for relaxed drinks receptions. Opposite the bar allows for an informal networking-esque experience with high stools and a booth tucked into the corner.

At the front you'll find the restaurant's iconic fifteen-metre-long bar which is perfect for drinks and nibbles, while the main restaurant is furnished with mix and match tables that make a relaxed spot to enjoy the kitchen's top-class tapas from.