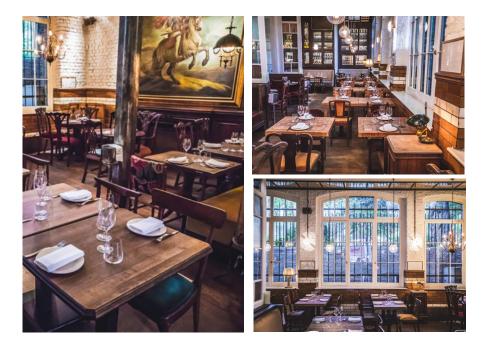

# THE RESTAURANT

The main restaurant with dark wood and prints of Goya and Velázquez on the wall, it evokes the splendour of Old Spain. It offers quintessentially Spanish charm with exposed wooden tables, arched windows and original wooden floors.

Just a stone's throw from Farringdon station, the central location makes the ideal spot to meet friends after work or for a long weekend meal when you don't want to travel too far.

The Interiors are a mix of original Spanish tiles and moody dark wood with prints of Goya and Velázquez dotted across the walls – a combination which evokes with atmosphere of Old Spain.

At the front you'll find the restaurant's iconic fifteen-metre-long bar which is perfect for drinks and nibbles, while the main restaurant is furnished with mix and match tables that make a relaxed spot to enjoy the kitchen's top-class tapas from.