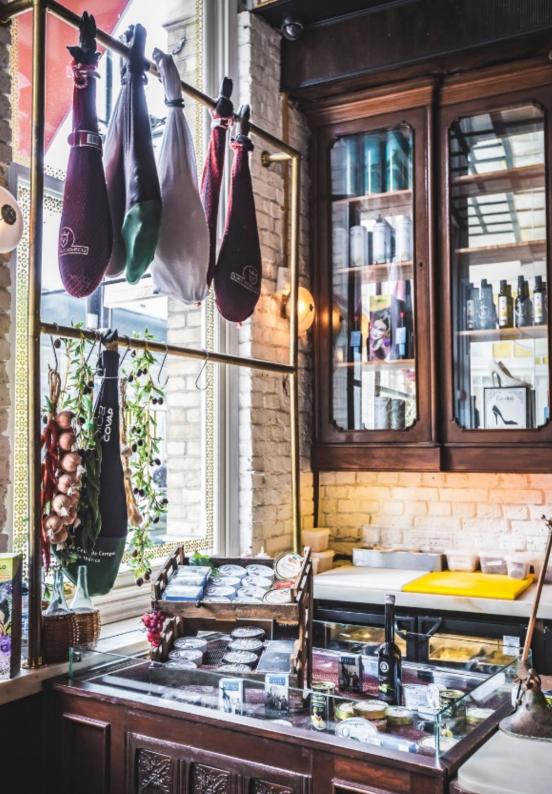

Just a stone's throw from Farringdon station, the central location makes the ideal spot to meet friends after work or for a long weekend meal when you don't want to travel too far.

The Interiors are a mix of original Spanish tiles and moody dark wood with prints of Goya and Velázquez dotted across the walls – a combination which evokes with atmosphere of Old Spain.

At the front you'll find the restaurant's iconic fifteen-metre-long bar which is perfect for drinks and nibbles, while the main restaurant is furnished with mix and match tables that make a relaxed spot to enjoy the kitchen's top-class tapas from.

# THE BAR AREA

The bar area of the restaurant is dominated by the iconic fifteen-metrelong bar, perfect for relaxed drinks receptions. Opposite the bar allows for an informal networking-esque experience with high stools and a booth tucked into the corner.